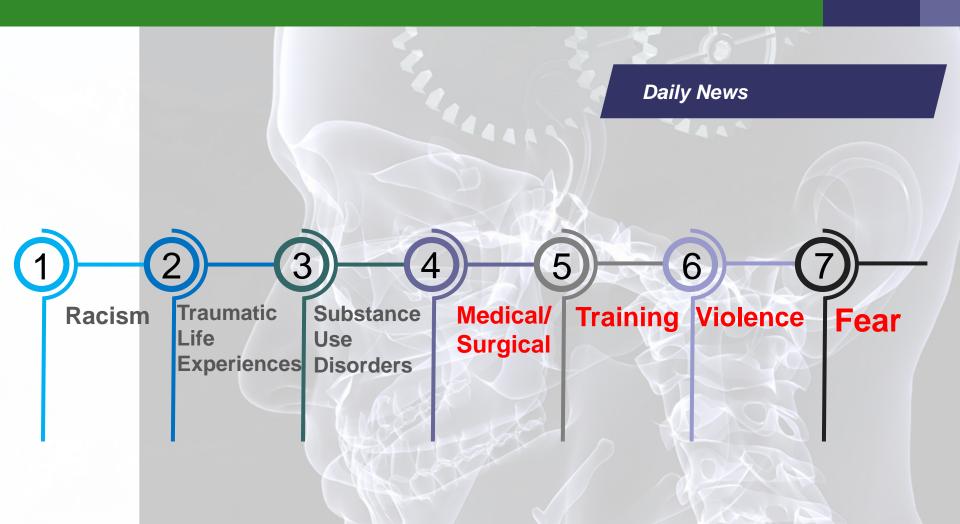

# "HOW DOES IT FEEL TO BE A PROBLEM?"

Misdiagnosis

## "How does it feel to be a problem?"

- The VA Experience
- Health and Health Care Disparities
- Dynamics of Misdiagnosis

### The Dynamics of Misdiagnosis