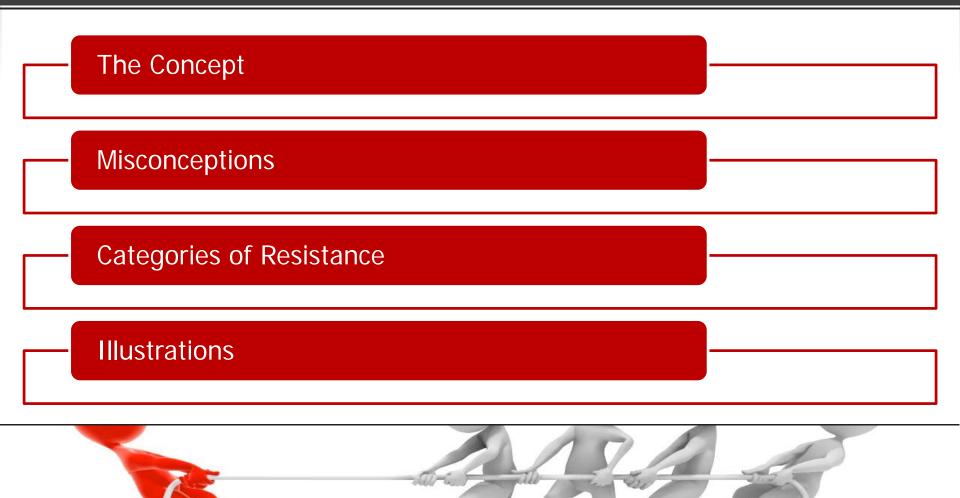

# "HEREIN LIE BURIED MANY THINGS . . ."

**Psychoanalytic Resistance** 

THE SOULS OF BLACK FOLK W.E.B. DU BOIS

### RESISTANCE

#### RESISTANCE