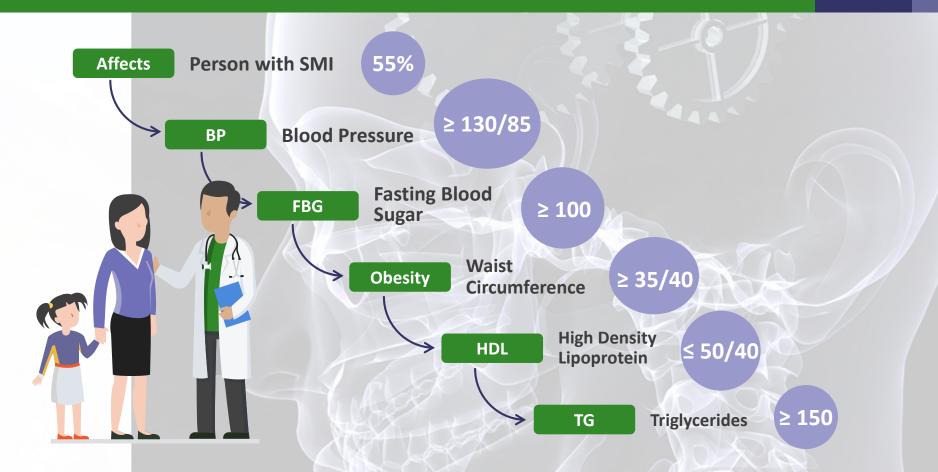

T



# "HOW DOES IT FEEL TO BE A PROBLEM?"

Misdiagnosis

## THE SOULS OF BLACK FOLK W.E.B. DU BOIS

"... this sense of always looking at one's self through the eyes of others, of measuring one's soul by the tape of a world that looks on in amused contempt and pity."

• LIVE

## "How does it feel to be a problem?"

- The VA Experience
- Health and Health Care Disparities
- Dynamics of Misdiagnosis

### **BREAKING NEWS**



### The Dynamics of Misdiagnosis

### THE DYNAMICS OF MISDIAGNOSIS





# "TWO WARRING IDEALS IN ONE DARK BODY."

Physical Health and Mental Health Integration

THE SOULS OF BLACK FOLK W.E.B. DU BOIS

### "ONE EVER FEELS HIS TWO-NESS . . ."

**MENTAL HEALTH** 

**Physical Health** 

### "Two Warring Ideals in One Dark Body."



### **METABOLIC SYNDROME BY THE NUMBERS**





## Thank you!!!